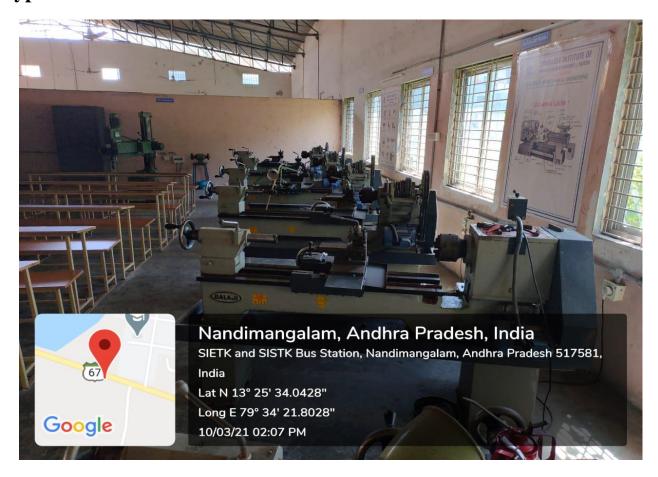

ooms, laboratories, computing equipment, etc.( $Q_1M - 6$ )

### 1. Satellite View of Institute



### 2. College Entrance Gate



### 3. College Front View



### 4. College Building



### **5. Union Bank ATM in Campus**



### **6. Vehicle Parking Place**



#### 7. The Park



### 8. AUDITORIUM (4000 Seating Capacity)



#### **AUDITORIUM**

The auditorium is having acoustic Bosch Premium sound system with two LED screens of 12x8 ft., 12K Resolution Christie Projector, 40x20 ft. Silver screen and have attractive DJ lighting system.



### **AUDITORIUM:**

40x20 ft. Silver screen and have attractive DJ lighting system.



# 9. Typical Class Room:





# **Typical Class Room:**





# 10. Typical Computer Lab:





# **Typical Labs:**





### **Typical Labs:**





# **Typical Labs:**



# **CENTRAL LIBRARY**

### 11. Central Library



### 12. Library Section Circulation



### 13. Digital Library



### 14. Library Reading Place



### 15. College Canteen



# **EXAMINATION CELL**

#### 16. Examination Cell



#### 17. Examination Section (Booklets Collection Point)



# PLACEMENT CELL

### 18. Placement Cell



#### 19. HR Rooms



#### 20. IAP Conference hall



# Sample Building Plans





PRINCIPAL
Siddharth Institute of Engrineering & Technology
Siddharth Nagar
PUTTUR - 517583, Chittoor Dist.