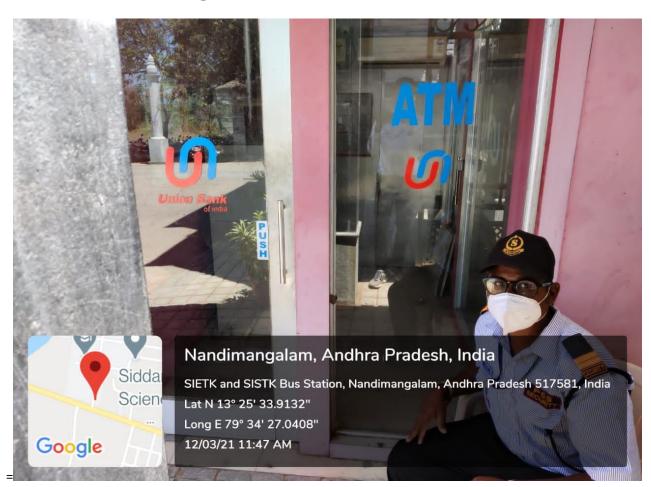

# SIDDHARTH INSTITUTE OF ENGINEERING & TECHNOLOGY::PUTTUR (AUTONOMOUS)

(Approved by AICTE, New Delhi & Affiliated to JNTUA, Ananthapuramu)
(Accredited by NBA for Civil, EEE, Mech., ECE & CSE)
(Accredited by NAAC with 'A' Grade)
Puttur -517583, Chittoor District, A.P. (India)

4.1.1 The institution has adequate facilities for teaching- learning. viz., classrooms, laboratories, computing equipment, etc.( $Q_1M - 6$ )

### 1. Satellite View of Institute



### 2. College Entrance Gate



### 3. College Front View



### 4. College Building



### **5. Union Bank ATM in Campus**



### **6. Vehicle Parking Place**



#### 7. The Park



### 8. AUDITORIUM (4000 Seating Capacity)



#### **AUDITORIUM**

The auditorium is having acoustic Bosch Premium sound system with two LED screens of 12x8 ft., 12K Resolution Christie Projector, 40x20 ft. Silver screen and have attractive DJ lighting system.



### **AUDITORIUM:**

40x20 ft. Silver screen and have attractive DJ lighting system.



# 9. Typical Class Room:





# **Typical Class Room:**





# 10. Typical Computer Lab:





# **Typical Labs:**





### **Typical Labs:**





# **Typical Labs:**



# **CENTRAL LIBRARY**

### 11. Central Library



### 12. Library Section Circulation



### 13. Digital Library



### 14. Library Reading Place



### 15. College Canteen



# **EXAMINATION CELL**

#### 16. Examination C