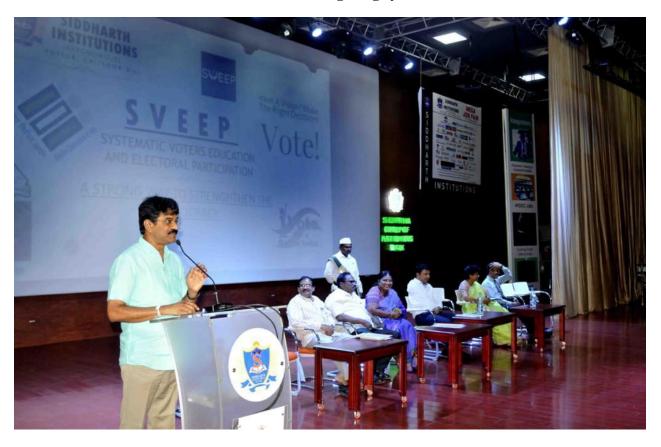

### 8. AUDITORIUM (4000 Seating Capacity)

#### **AUDITORIUM**

The auditorium is having acoustic Bosch Premium sound system with two LED screens of 12x8 ft., 12K Resolution Christie Projector, 40x20 ft. Silver screen and have attractive DJ lighting system.

### **AUDITORIUM:**

40x20 ft. Silver screen and have attractive DJ lighting system.