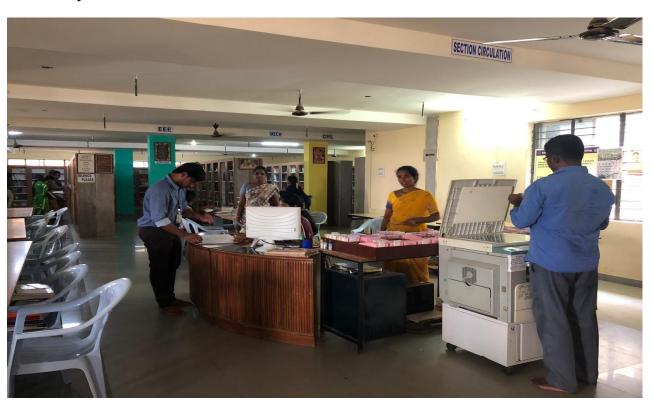

titute



### 2. College Entrance Gate



### 3. College Front View



### 4. College Building



### **5. Union Bank ATM in Campus**



### **6. Vehicle Parking Place**



#### 7. The Park



### 8. AUDITORIUM (4000 Seating Capacity)



#### **AUDITORIUM**

The auditorium is having acoustic Bosch Premium sound system with two LED screens of 12x8 ft., 12K Resolution Christie Projector, 40x20 ft. Silver screen and have attractive DJ lighting system.



### **AUDITORIUM:**

40x20 ft. Silver screen and have attractive DJ lighting system.



# 9. Typical Class Room:





# **Typical Class Room:**





# 10. Typical Computer Lab:





# **Typical Labs:**





### **Typical Labs:**





# **Typical Labs:**



# **CENTRAL LIBRARY**

### 11. Central Library



### 12. Library Section Circulation



### 13. Digital Library



### 14. Library Reading Place



### 15. College Canteen



# **EXAMINATION CELL**

#### 16. Examination Cell



#### 17. Examination Section (Booklets Collection Point)



# PLACEMENT CELL

### 18. Placement Cell



#### 19. HR Rooms



#### 20. IAP Conference hall



# Sample Building Plans





PRINCIPAL
Siddharth Institute of Engrineering & Technology
Siddharth Nagar
PUTTUR - 517583, Chittoor Dist.