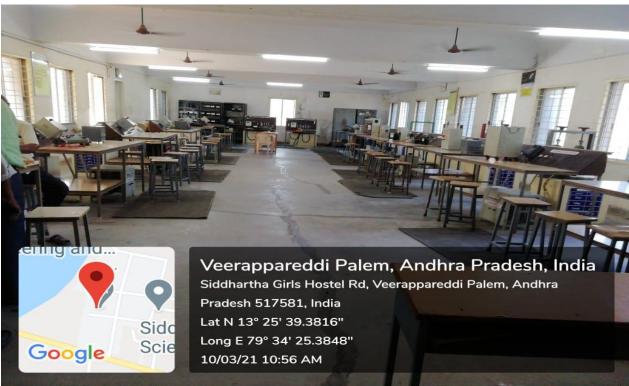

te facilities for teaching- learning. viz., classrooms, laboratories, computing equipment, etc.( $Q_1M - 6$ )

### 1. Satellite View of Institute



### 2. College Entrance Gate



### 3. College Front View



### 4. College Building



### **5. Union Bank ATM in Campus**



### **6. Vehicle Parking Place**



#### 7. The Park



### 8. AUDITORIUM (4000 Seating Capacity)



#### **AUDITORIUM**

The auditorium is having acoustic Bosch Premium sound system with two LED screens of 12x8 ft., 12K Resolution Christie Projector, 40x20 ft. Silver screen and have attractive DJ lighting system.



### **AUDITORIUM:**

40x20 ft. Silver screen and have attractive DJ lighting system.



# 9. Typical Class Room:





# **Typical Class Room:**





# 10. Typical Computer Lab:





# **Typical Labs:**





### **Typical Labs:**





# **Typical Labs:**



# **CENTRAL LIBRARY**

### 11. Central Library



### 12. Library Section Circulation



### 13. Digital Library



### 14. Library Reading Place



### 15. College Canteen



# **EXAMINATION CELL**

#### 16. Examination Cell



#### 17. Examination Section (Booklets Collection Point)



# PLACEMENT CELL

### 18. Placement Cell



#### 19. HR Rooms



#### 20. IAP Conference hall



# Sample Building Plans





PRINCIPAL
Siddharth Institute of Engrineering & Technology
Siddharth Nagar
PUTTUR - 517583, Chittoor Dist.