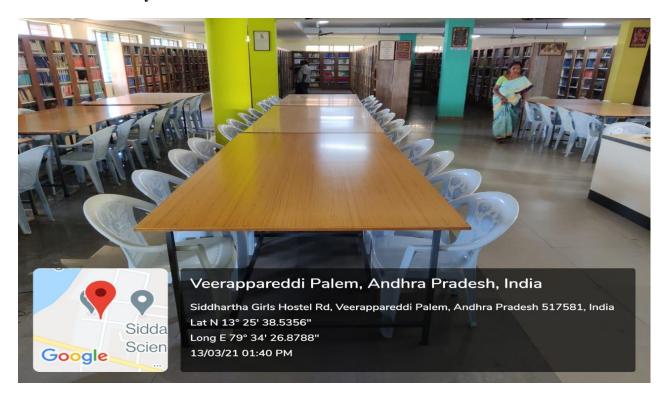

1M - 6$ )

### 1. Satellite View of Institute



### 2. College Entrance Gate



### 3. College Front View



### 4. College Building



### **5. Union Bank ATM in Campus**



### **6. Vehicle Parking Place**



#### 7. The Park



### 8. AUDITORIUM (4000 Seating Capacity)



#### **AUDITORIUM**

The auditorium is having acoustic Bosch Premium sound system with two LED screens of 12x8 ft., 12K Resolution Christie Projector, 40x20 ft. Silver screen and have attractive DJ lighting system.



### **AUDITORIUM:**

40x20 ft. Silver screen and have attractive DJ lighting system.



# 9. Typical Class Room:





# **Typical Class Room:**





# 10. Typical Computer Lab:





# **Typical Labs:**





### **Typical Labs:**





# **Typical Labs:**



# **CENTRAL LIBRARY**

### 11. Central Library



### 12. Library Section Circulation



### 13. Digital Library



### 14. Library Reading Place



### 15. College Canteen



# **EXAMINATION CELL**

#### 16. Examination Cell



#### 17. Examination Section (Booklets Collection Point)



# PLACEMENT CELL

### 18. Placement Cell



#### 19. HR Rooms



#### 20. IAP Conference hall



# Sample Building Plans





PRINCIPAL
Siddharth Institute of Engrineering & Technology
Siddharth Nagar
PUTTUR - 517583, Chittoor Dist.