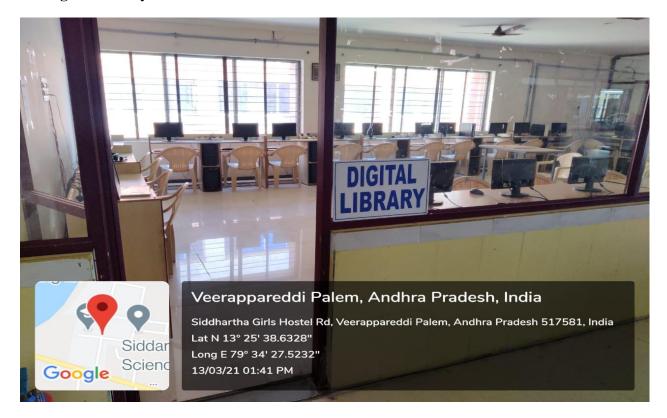

trance Gate



### 3. College Front View



### 4. College Building



### **5. Union Bank ATM in Campus**



### **6. Vehicle Parking Place**



#### 7. The Park



### 8. AUDITORIUM (4000 Seating Capacity)



#### **AUDITORIUM**

The auditorium is having acoustic Bosch Premium sound system with two LED screens of 12x8 ft., 12K Resolution Christie Projector, 40x20 ft. Silver screen and have attractive DJ lighting system.



### **AUDITORIUM:**

40x20 ft. Silver screen and have attractive DJ lighting system.



# 9. Typical Class Room:





# **Typical Class Room:**





# 10. Typical Computer Lab:





# **Typical Labs:**





### **Typical Labs:**





# **Typical Labs:**



# **CENTRAL LIBRARY**

### 11. Central Library



### 12. Library Section Circulation



### 13. Digital Library



### 14. Library Reading Place



### 15. College Canteen



# **EXAMINATION CELL**

#### 16. Examination Cell



#### 17. Examination Section (Booklets Collection Point)



# PLACEMENT CELL

### 18. Placement Cell



#### 19. HR Rooms



#### 20. IAP Conference hall



# Sample Building Plans





PRINCIPAL
Siddharth Institute of Engrineering & Technology
Siddharth Nagar
PUTTUR - 517583, Chittoor Dist.