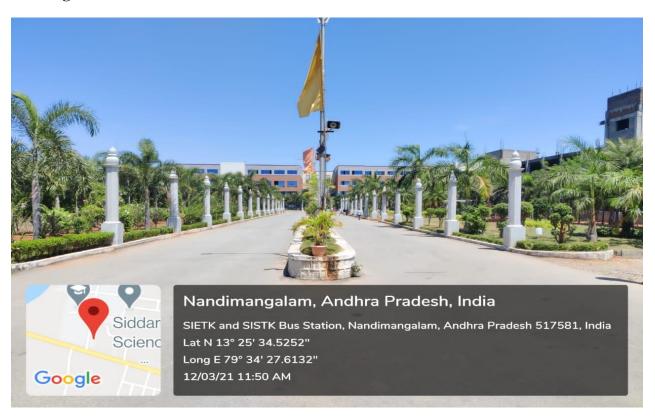

# SIDDHARTH INSTITUTE OF ENGINEERING & TECHNOLOGY::PUTTUR (AUTONOMOUS)

(Approved by AICTE, New Delhi & Affiliated to JNTUA, Ananthapuramu)
(Accredited by NBA for Civil, EEE, Mech., ECE & CSE)
(Accredited by NAAC with 'A' Grade)
Puttur -517583, Chittoor District, A.P. (India)

4.1.1 The institution has adequate facilities for teaching- learning. viz., classrooms, laboratories, computing equipment, etc.( $Q_1M - 6$ )

### 1. Satellite View of Institute



### 2. College Entrance Gate



### 3. College Front View



### 4. College Building



### **5. Union Bank ATM in Campus**



### **6. Vehicle Parking Place**



#### 7. The Park



### 8. AUDITORIUM (4000 Seating Capacity)



#### **AUDITORIUM**

The auditorium is having acoustic Bosch Premium sound system with two LED screens of 12x8 ft., 12K Resolution Christie Projector, 40x20 ft. Silver screen and have attractive DJ lighting system.



### **AUDITORIUM:**

40x20 ft. Silver screen and have attractive DJ lighting system.



# 9. Typical Class Room:





# **Typical Class Room:**





# 10. Typical Computer Lab:





# **Typical Labs:**





### **Typical Labs:**





# **Typical Labs:**



# **CENTRAL LIBRARY**

### 11. Central Library



### 12. Library Section Circulation



### 13. Digital Library



### 14. Library Reading Place



### 15.