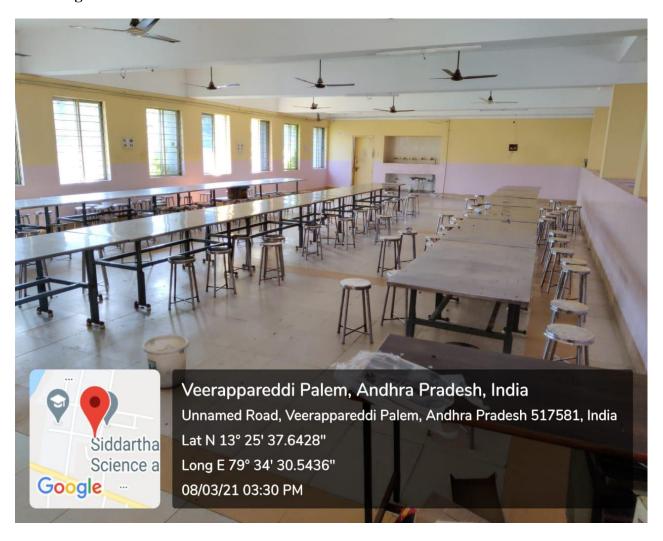

uilding



### **5. Union Bank ATM in Campus**



### **6. Vehicle Parking Place**



#### 7. The Park



### 8. AUDITORIUM (4000 Seating Capacity)



#### **AUDITORIUM**

The auditorium is having acoustic Bosch Premium sound system with two LED screens of 12x8 ft., 12K Resolution Christie Projector, 40x20 ft. Silver screen and have attractive DJ lighting system.



### **AUDITORIUM:**

40x20 ft. Silver screen and have attractive DJ lighting system.



# 9. Typical Class Room:





# **Typical Class Room:**





# 10. Typical Computer Lab:





# **Typical Labs:**





### **Typical Labs:**





# **Typical Labs:**



# **CENTRAL LIBRARY**

### 11. Central Library



### 12. Library Section Circulation



### 13. Digital Library



### 14. Library Reading Place



### 15. College Canteen



# **EXAMINATION CELL**

#### 16. Examination Cell



#### 17. Examination Section (Booklets Collection Point)



# PLACEMENT CELL

### 18. Placement Cell



#### 19. HR Rooms



#### 20. IAP Conference hall



# Sample Building Plans





PRINCIPAL
Siddharth Institute of Engrineering & Technology
Siddharth Nagar
PUTTUR - 517583, Chittoor Dist.