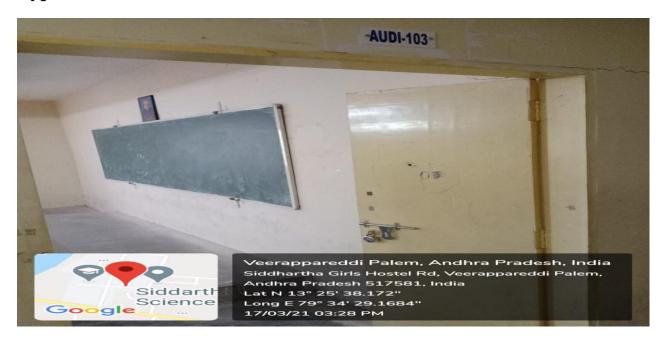

### 8. AUDITORIUM (4000 Seating Capacity)

#### **AUDITORIUM**

The auditorium is having acoustic Bosch Premium sound system with two LED screens of 12x8 ft., 12K Resolution Christie Projector, 40x20 ft. Silver screen and have attractive DJ lighting system.

### **AUDITORIUM:**

40x20 ft. Silver screen and have attractive DJ lighting system.