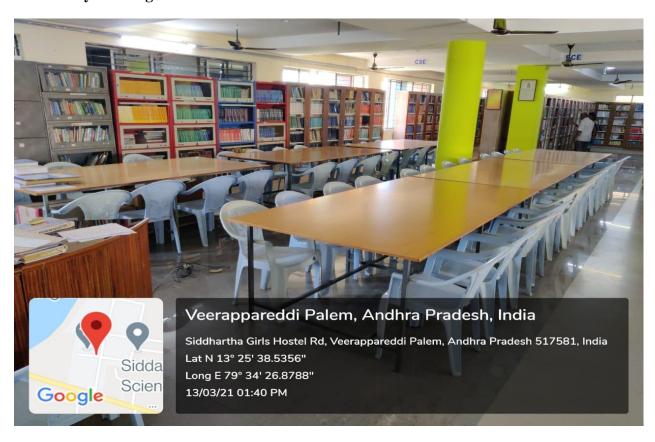

nt View



### 4. College Building



### **5. Union Bank ATM in Campus**



### **6. Vehicle Parking Place**



#### 7. The Park



### 8. AUDITORIUM (4000 Seating Capacity)



#### **AUDITORIUM**

The auditorium is having acoustic Bosch Premium sound system with two LED screens of 12x8 ft., 12K Resolution Christie Projector, 40x20 ft. Silver screen and have attractive DJ lighting system.



### **AUDITORIUM:**

40x20 ft. Silver screen and have attractive DJ lighting system.



# 9. Typical Class Room:





# **Typical Class Room:**





# 10. Typical Computer Lab:





# **Typical Labs:**





### **Typical Labs:**





# **Typical Labs:**



# **CENTRAL LIBRARY**

### 11. Central Library



### 12. Library Section Circulation



### 13. Digital Library



### 14. Library Reading Place



### 15. College Canteen



# **EXAMINATION CELL**

#### 16. Examination Cell



#### 17. Examination Section (Booklets Collection Point)



# PLACEMENT CELL

### 18. Placement Cell



#### 19. HR Rooms



#### 20. IAP Conference hall



# Sample Building Plans





PRINCIPAL
Siddharth Institute of Engrineering & Technology
Siddharth Nagar
PUTTUR - 517583, Chittoor Dist.