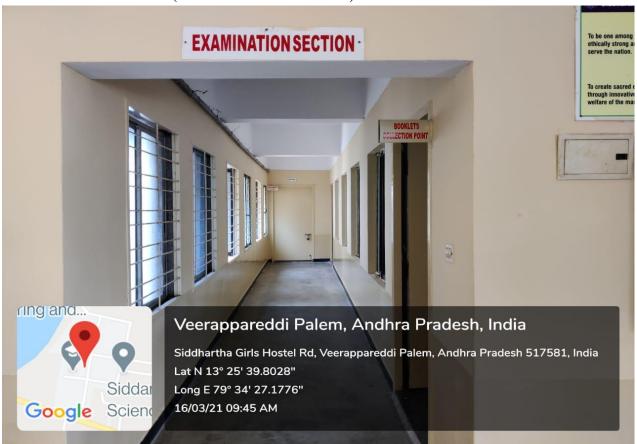

AUDITORIUM (4000 Seating Capacity)



#### **AUDITORIUM**

The auditorium is having acoustic Bosch Premium sound system with two LED screens of 12x8 ft., 12K Resolution Christie Projector, 40x20 ft. Silver screen and have attractive DJ lighting system.



### **AUDITORIUM:**

40x20 ft. Silver screen and have attractive DJ lighting system.



# 9. Typical Class Room:





# **Typical Class Room:**





# 10. Typical Computer Lab:





# **Typical Labs:**





### **Typical Labs:**





# **Typical Labs:**



# **CENTRAL LIBRARY**

### 11. Central Library



### 12. Library Section Circulation



### 13. Digital Library



### 14. Library Reading Place



### 15. College Canteen



# **EXAMINATION CELL**

#### 16. Examination Cell



#### 17. Examination Section (Booklets Collection Point)



# PLACEMENT CELL

### 18. Placement Cell



#### 19. HR Rooms



#### 20. IAP Conference hall



# Sample Building Plans





PRINCIPAL
Siddharth Institute of Engrineering & Technology
Siddharth Nagar
PUTTUR - 517583, Chittoor Dist.