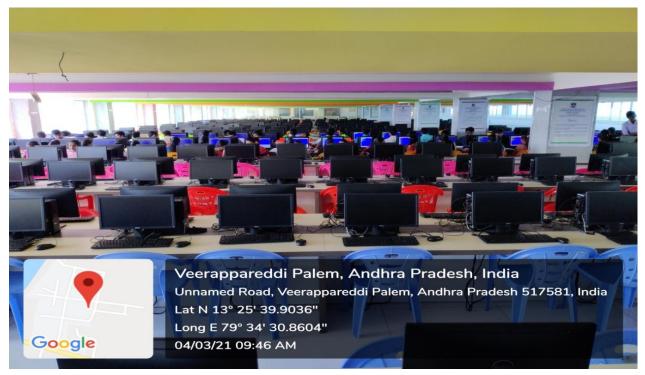

The institution has adequate facilities for teaching- learning. viz., classrooms, laboratories, computing equipment, etc.( $Q_1M - 6$ )

### 1. Satellite View of Institute



### 2. College Entrance Gate



### 3. College Front View



### 4. College Building



### **5. Union Bank ATM in Campus**



### **6. Vehicle Parking Place**



#### 7. The Park



### 8. AUDITORIUM (4000 Seating Capacity)



#### **AUDITORIUM**

The auditorium is having acoustic Bosch Premium sound system with two LED screens of 12x8 ft., 12K Resolution Christie Projector, 40x20 ft. Silver screen and have attractive DJ lighting system.



### **AUDITORIUM:**

40x20 ft. Silver screen and have attractive DJ lighting system.



# 9. Typical Class Room:





# **Typical Class Room:**





# 10. Typical Computer Lab:





# **Typical Labs:**





### **Typical Labs:**





# **Typical Labs:**



# **CENTRAL LIBRARY**

### 11. Central Library



### 12. Library Section Circulation



### 13. Digital Library



### 14. Library Reading Place



### 15. College Canteen



# **EXAMINATION CELL**

#### 16. Examination Cell



#### 17. Examination Section (Booklets Collection Point)



# PLACEMENT CELL

### 18. Placement Cell



#### 19. HR Rooms



#### 20. IAP Conference hall



# Sample Building Plans





PRINCIPAL
Siddharth Institute of Engrineering & Technology
Siddharth Nagar
PUTTUR - 517583, Chittoor Dist.