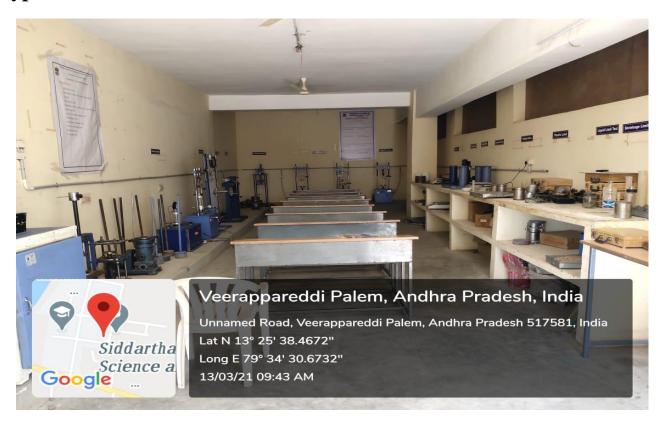

uate facilities for teaching- learning. viz., classrooms, laboratories, computing equipment, etc.( $Q_1M - 6$ )

### 1. Satellite View of Institute



### 2. College Entrance Gate



### 3. College Front View



### 4. College Building



### **5. Union Bank ATM in Campus**



### **6. Vehicle Parking Place**



#### 7. The Park



### 8. AUDITORIUM (4000 Seating Capacity)



#### **AUDITORIUM**

The auditorium is having acoustic Bosch Premium sound system with two LED screens of 12x8 ft., 12K Resolution Christie Projector, 40x20 ft. Silver screen and have attractive DJ lighting system.



### **AUDITORIUM:**

40x20 ft. Silver screen and have attractive DJ lighting system.



# 9. Typical Class Room:





# **Typical Class Room:**





# 10. Typical Computer Lab:





# **Typical Labs:**





### **Typical Labs:**





# **Typical Labs:**



# **CENTRAL LIBRARY**

### 11. Central Library



### 12. Library Section Circulation



### 13. Digital Library



### 14. Library Reading Place



### 15. College Canteen



# **EXAMINATION CELL**

#### 16. Examination Cell



#### 17. Examination Section (Booklets Collection Point)



# PLACEMENT CELL

### 18. Placement Cell



#### 19. HR Rooms



#### 20. IAP Conference hall



# Sample Building Plans





PRINCIPAL
Siddharth Institute of Engrineering & Technology
Siddharth Nagar
PUTTUR - 517583, Chittoor Dist.