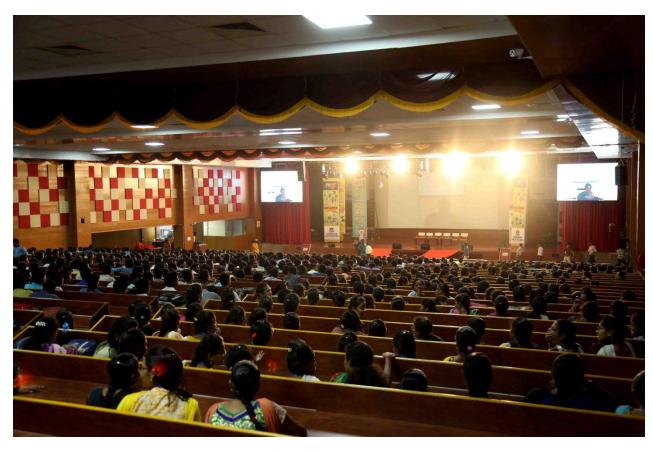

### 8. AUDITORIUM (4000 Seating Capacity)

#### **AUDITORIUM**

The auditorium is having acoustic Bosch Premium sound system with two LED screens of 12x8 ft., 12K Resolution Christie Projector, 40x20 ft. Silver screen and have attractive DJ lighting system.