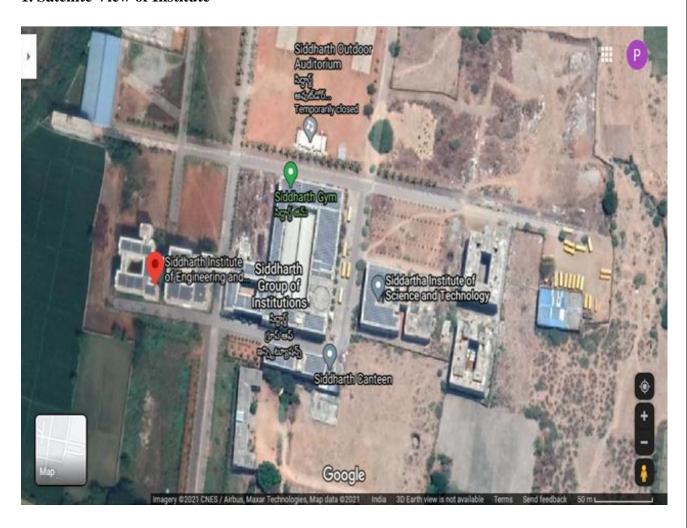

# SIDDHARTH INSTITUTE OF ENGINEERING & TECHNOLOGY::PUTTUR (AUTONOMOUS)

(Approved by AICTE, New Delhi & Affiliated to JNTUA, Ananthapuramu)
(Accredited by NBA for Civil, EEE, Mech., ECE & CSE)
(Accredited by NAAC with 'A' Grade)
Puttur -517583, Chittoor District, A.P. (India)

4.1.1 The institution has adequate facilities for teaching- learning. viz., classrooms, laboratories, computing equipment, etc.( $Q_1M - 6$ )

### 1. Satellite View of Institute



### 2. College Entrance Gate



### 3. College Front View



### 4. College Building



### **5. Union Bank ATM in Campus**



### **6. Vehicle Parking Place**



#### 7. The Park



### 8. AUDITORIUM (4000 Seating Capacity)



#### **AUDITORIUM**

The auditorium is having acoustic Bosch Premium sound system with two LED screens of 12x8 ft., 12K Resolution Christie Projector, 40x20 ft. Silver screen and have attractive DJ lighting system.



### **AUDITORIUM:**

40x20 ft. Silver screen and have attractive DJ lighting system.



# 9. Typical Class Room:





# **Typical Class Room:**





# 10. Typical Computer Lab:





# **Typical Labs:**





### **Typical Labs:**





# **Typical Labs:**



# **CENTRAL LIBRARY**

### 11. Central Library



### 12. Library Section Circulation



### 13