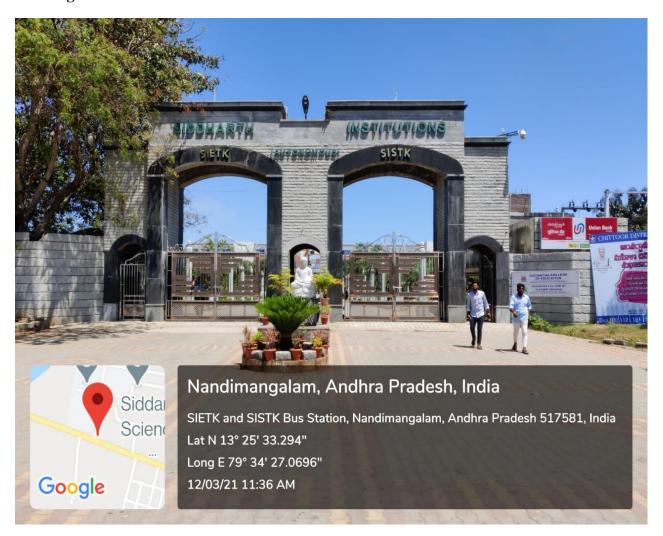

# SIDDHARTH INSTITUTE OF ENGINEERING & TECHNOLOGY::PUTTUR (AUTONOMOUS)

(Approved by AICTE, New Delhi & Affiliated to JNTUA, Ananthapuramu)
(Accredited by NBA for Civil, EEE, Mech., ECE & CSE)
(Accredited by NAAC with 'A' Grade)
Puttur -517583, Chittoor District, A.P. (India)

4.1.1 The institution has adequate facilities for teaching- learning. viz., classrooms, laboratories, computing equipment, etc.( $Q_1M - 6$ )

### 1. Satellite View of Institute



### 2. College Entrance Gate



### 3. College Front View



### 4. College Building



### **5. Union Bank ATM in Campus**



### **6. Vehicle Parking Place**



#### 7. The Park



### 8. AUDITORIUM (4000 Seating Capacity)



#### **AUDITORIUM**

The auditorium is having acoustic Bosch Premium sound system with two LED screens of 12x8 ft., 12K Resolution Christie Projector, 40x20 ft. Silver screen and have attractive DJ lighting system.



### **AUDITORIUM:**

40x20 ft. Silver screen and have attractive DJ lighting system.



# 9. Typical Class Room:





# **Typical Class Room:**





# 10. Typical Computer Lab:





# **Typical Labs:**





### **Typical Labs:**





# **Typical Labs:**



# **CENTRAL LIBRARY**

### 11. Central Library



### 12. Library Section Circulation



### 13. Digital Library



### 14. Lib