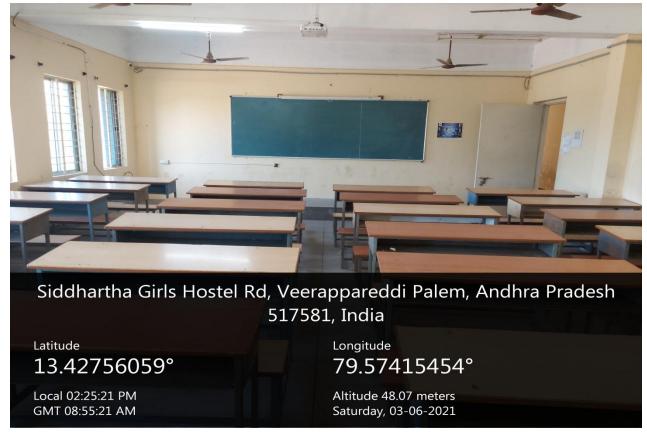

r District, A.P. (India)

4.1.1 The institution has adequate facilities for teaching- learning. viz., classrooms, laboratories, computing equipment, etc.( $Q_1M - 6$ )

### 1. Satellite View of Institute



### 2. College Entrance Gate



### 3. College Front View



### 4. College Building



### **5. Union Bank ATM in Campus**



### **6. Vehicle Parking Place**



#### 7. The Park



### 8. AUDITORIUM (4000 Seating Capacity)



#### **AUDITORIUM**

The auditorium is having acoustic Bosch Premium sound system with two LED screens of 12x8 ft., 12K Resolution Christie Projector, 40x20 ft. Silver screen and have attractive DJ lighting system.



### **AUDITORIUM:**

40x20 ft. Silver screen and have attractive DJ lighting system.



# 9. Typical Class Room:





# **Typical Class Room:**





# 10. Typical Computer Lab:





# **Typical Labs:**





### **Typical Labs:**





# **Typical Labs:**



# **CENTRAL LIBRARY**

### 11. Central Library



### 12. Library Section Circulation



### 13. Digital Library



### 14. Library Reading Place



### 15. College Canteen



# **EXAMINATION CELL**

#### 16. Examination Cell



#### 17. Examination Section (Booklets Collection Point)



# PLACEMENT CELL

### 18. Placement Cell



#### 19. HR Rooms



#### 20. IAP Conference hall



# Sample Building Plans





PRINCIPAL
Siddharth Institute of Engrineering & Technology
Siddharth Nagar
PUTTUR - 517583, Chittoor Dist.