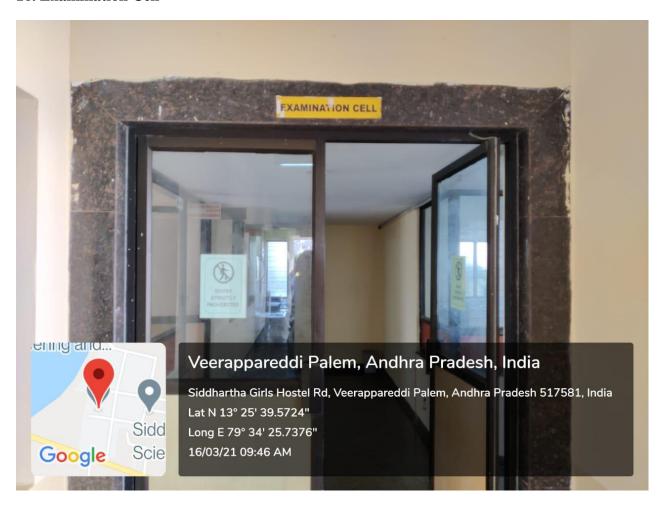

**6. Vehicle Parking Place**



#### 7. The Park



### 8. AUDITORIUM (4000 Seating Capacity)



#### **AUDITORIUM**

The auditorium is having acoustic Bosch Premium sound system with two LED screens of 12x8 ft., 12K Resolution Christie Projector, 40x20 ft. Silver screen and have attractive DJ lighting system.



### **AUDITORIUM:**

40x20 ft. Silver screen and have attractive DJ lighting system.



# 9. Typical Class Room:





# **Typical Class Room:**





# 10. Typical Computer Lab:





# **Typical Labs:**





### **Typical Labs:**





# **Typical Labs:**



# **CENTRAL LIBRARY**

### 11. Central Library



### 12. Library Section Circulation



### 13. Digital Library



### 14. Library Reading Place



### 15. College Canteen



# **EXAMINATION CELL**

#### 16. Examination Cell



#### 17. Examination Section (Booklets Collection Point)



# PLACEMENT CELL

### 18. Placement Cell



#### 19. HR Rooms



#### 20. IAP Conference hall



# Sample Building Plans





PRINCIPAL
Siddharth Institute of Engrineering & Technology
Siddharth Nagar
PUTTUR - 517583, Chittoor Dist.