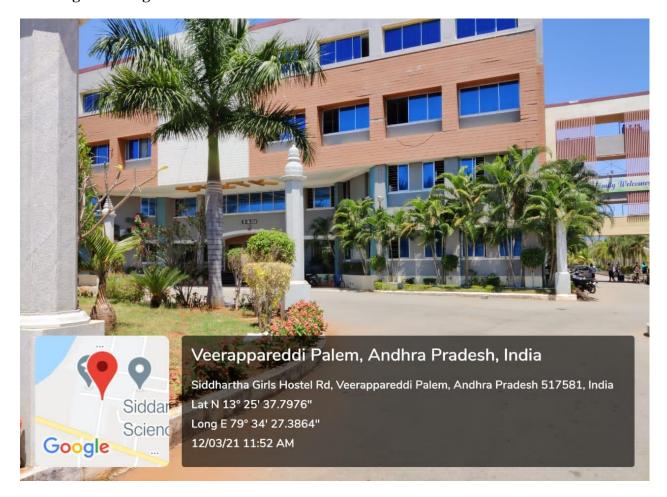

# SIDDHARTH INSTITUTE OF ENGINEERING & TECHNOLOGY::PUTTUR (AUTONOMOUS)

(Approved by AICTE, New Delhi & Affiliated to JNTUA, Ananthapuramu)
(Accredited by NBA for Civil, EEE, Mech., ECE & CSE)
(Accredited by NAAC with 'A' Grade)
Puttur -517583, Chittoor District, A.P. (India)

4.1.1 The institution has adequate facilities for teaching- learning. viz., classrooms, laboratories, computing equipment, etc.( $Q_1M - 6$ )

### 1. Satellite View of Institute



### 2. College Entrance Gate



### 3. College Front View



### 4. College Building



### **5. Union Bank ATM in Campus**



### **6. Vehicle Parking Place**



#### 7. The Park



### 8. AUDITORIUM (4000 Seating Capacity)



#### **AUDITORIUM**

The auditorium is having acoustic Bosch Premium sound system with two LED screens of 12x8 ft., 12K Resolution Christie Projector, 40x20 ft. Silver screen and have attractive DJ lighting system.



### **AUDITORIUM:**

40x20 ft. Silver screen and have attractive DJ lighting system.



# 9. Typical Class Room:





# **Typical Class Room:**





# 10. Typical Computer Lab:





# **Typical Labs:**





### **Typical Labs:**





# **Typical Labs:**



# **CENTRAL LIBRARY**

### 11. Central Library



### 12. Library Section Circulation



### 13. Digital Library



### 14. Library Reading Place



### 15. College Canteen



# **EXA