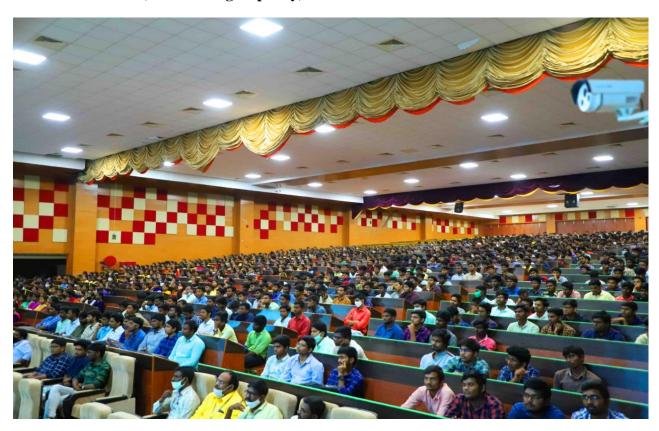

### 8. AUDITORIUM (4000 Seating Capacity)

#### **AUDITORIUM**

The auditorium is having acoustic Bosch Premium sound system with two LED screens of 12x8 ft., 12K Resolution Christie Projector, 40x20 ft. Silver screen and have attractive DJ lighting system.

### **AUDITORIUM:**

40x20 ft. Silver screen and have attractive DJ lighting system.